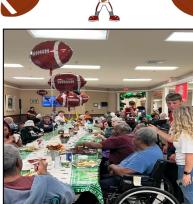

## Nothing like Football & Family!

Our Football Family Night was nothing short of a great time! Rresidents welcomed family members and enjoyed a fun evening with delicious tailgating style foods, cold beer, and good music. We would like to thank the Notre Dame High School football team and cheerleaders for volunteering their time, Bubba Hebert and Alfred Doucet for sharing their musical talents with us, and LAMM Home Health-Hospice for the delicious cake!