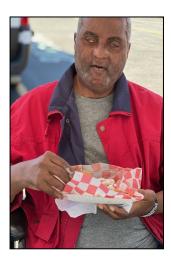

## IT WAS SUCH A RICE DAY!

We enjoyed The 86th International Rice Festival's Children's Parade. We had some festival funnel cakes, and watched all the kids in our community ride on the many floats!