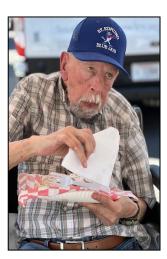

## IT WAS SUCH A RICE DAY!

We enjoyed The 86th International Rice Festival's Children's Parade. We had some festival funnel cakes, and watched all the kids in our community ride on the many floats!