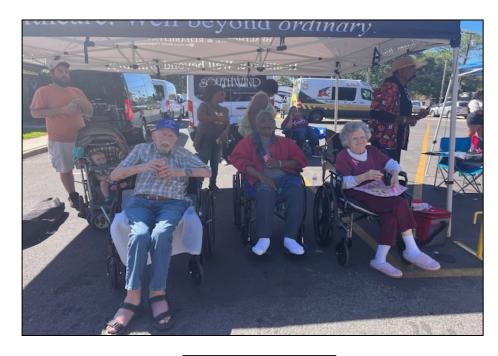

## IT WAS SUCH A RICE DAY!

We enjoyed The 86th International Rice Festival's Children's Parade. We had some festival funnel cakes, and watched all the kids in our community ride on the many floats!