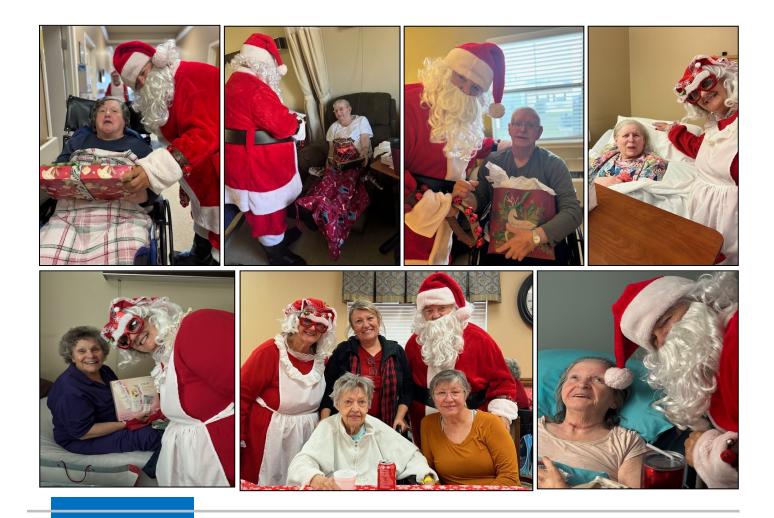

## A FAMILY NIGHT TO REMEMBER

This holiday season, Southwind was filled with festive cheer as we had the pleasure of welcoming a very special couple—Santa and Mrs. Claus! The jolly duo made a surprise visit, spreading joy, warmth, and holiday magic throughout our community.

Residents and staff alike were overjoyed to meet the Clauses, share their Christmas wishes, and soak in the festive spirit. Mrs. Claus delighted everyone with heartwarming stories, while Santa handed out thoughtful gifts to each resident, spreading smiles and holiday cheer. It was a wonderful day filled with laughter, love, and the true magic of the season.

We are so grateful for the visit and the joy it brought to our Southwind family. Wishing you all a Merry Christmas and a Happy New Year filled with peace and happiness!

804 Crowley-Rayne Hwy. Crowley, LA 70526