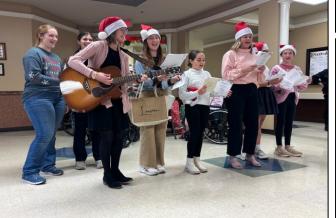

## A VERY MERRY Little Christmas

We had a wonderful time at our Christmas Family Night, surrounded by our closest family and friends. The evening was filled with laughter, joy, and the warmth of togetherness. One of the highlights was the beautiful carolers, whose voices brought extra holiday magic to the celebration. We are so grateful for the wonderful people in our lives and for the joy they bring.