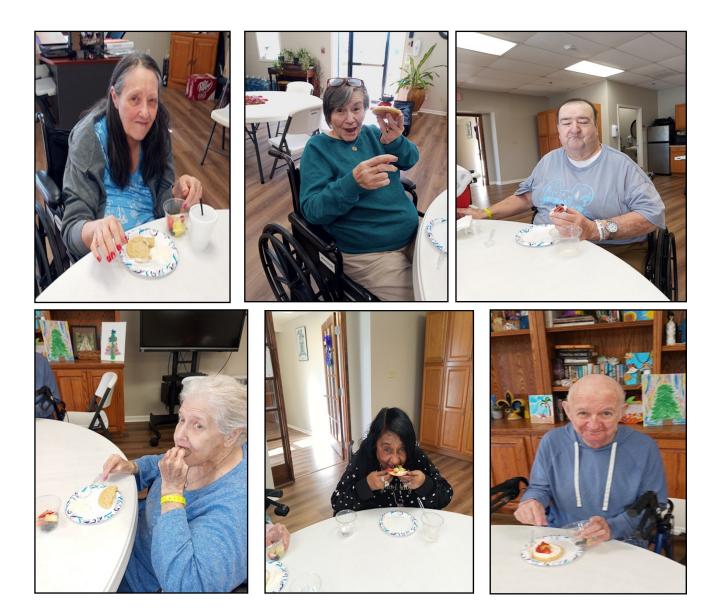

### FRUIT PIZZA—THE SOUTHWIND WAY!

Arts and crafts are a wonderful way to let our imaginations soar! Recently, we had a blast creating our own personalized fruit pizzas during one of our monthly arts and crafts activities. It was a fun and creative experience for everyone!