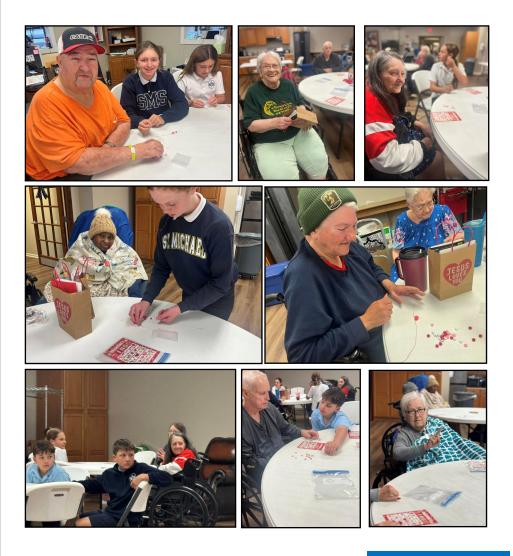

# Thank You, St. Michael's School!

A heartfelt thank you to the St. Michael School Youth Group for spending their evening with us! We truly enjoyed the uplifting worship music, the fun-filled Valentine's Bingo, and the delightful treats. Your presence made the evening extra special!