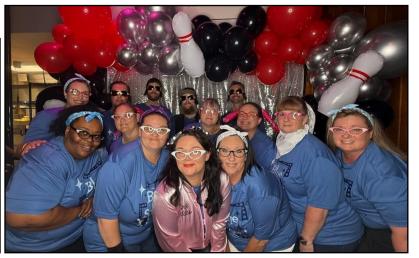

#### ONE FOR THE MONEY, TWO FOR THE SHOW!

Southwind was rockin' and rollin' as we paid tribute to the one and only Elvis Presley! Our bowling team, proudly named "Blue Suede Shoes," danced their way into the lanes with plenty of strikes and slick moves. With Elvis tunes in the air, dancing in our shoes, and bowling balls rolling, the night was filled with laughter, rhythm, and a whole lot of love.

A massive thanks to all who brought the energy, moves, and friendly competition!

804 Crowley-Rayne Hwy. Crowley, LA 70526