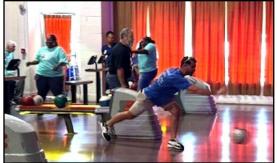

#### ONE FOR THE MONEY, TWO FOR THE SHOW!

Southwind was rockin' and rollin' as we paid tribute to the one and only Elvis Presley! Our bowling team, proudly named "Blue Suede Shoes," danced their way into the lanes with plenty of strikes and slick moves. With Elvis tunes in the air, dancing in our shoes, and bowling balls rolling, the night was filled with laughter, rhythm, and a whole lot of love.

A massive thanks to all who brought the energy, moves, and friendly competition!

804 Crowley-Rayne Hwy. Crowley, LA 70526