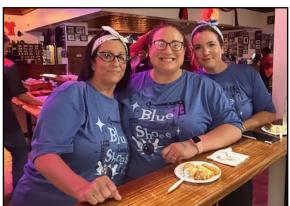

#### ONE FOR THE MONEY, TWO FOR THE SHOW!

Southwind was rockin' and rollin' as we paid tribute to the one and only Elvis Presley! Our bowling team, proudly named "Blue Suede Shoes," danced their way into the lanes with plenty of strikes and slick moves. With Elvis tunes in the air, dancing in our shoes, and bowling balls rolling, the night was filled with laughter, rhythm, and a whole lot of love.

A massive thanks to all who brought the energy, moves, and friendly competition!

804 Crowley-Rayne Hwy. Crowley, LA 70526