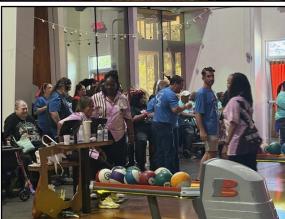

#### ONE FOR THE MONEY, TWO FOR THE SHOW!

Southwind was rockin' and rollin' as we paid tribute to the one and only Elvis Presley! Our bowling team, proudly named "Blue Suede Shoes," danced their way into the lanes with plenty of strikes and slick moves. With Elvis tunes in the air, dancing in our shoes, and bowling balls rolling, the night was filled with laughter, rhythm, and a whole lot of love.

A massive thanks to all who brought the energy, moves, and friendly competition!

804 Crowley-Rayne Hwy. Crowley, LA 70526